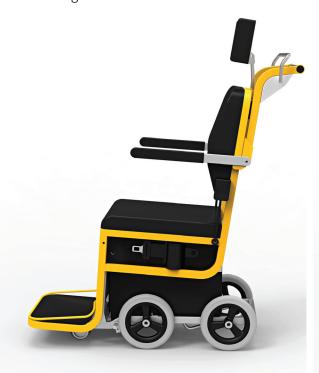

### **BOARDING CADDY**





#### **Special Mobility**

Handelsweg 10 7041 GX 's-Heerenberg The Netherlands

Long foot

protection

T: +31 (0)314 667210 F: +31 (0)314 667194

E: info@specialmobility.eu W: www.specialmobility.eu

# BOARDING CADDY



Drive mode Steering over middle wheels







# BOARDING CADDY



#### **Global dimensions**

Width over wheels: 330 mm Width over armrests: 370 mm

Length footplate-rearwheels: 820 mm

Total height (in lowest position): 1080 mm Seat height (in lowest position, from ground): 530 mm Seat height (in highest position, from ground): 770 mm Height difference high-low: 240 mm