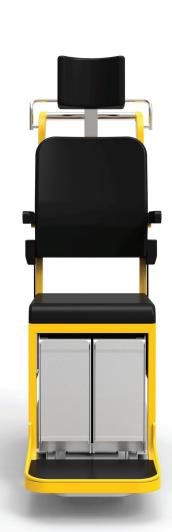

### **BOARDING CADDY**

#### **Special Mobility**

Handelsweg 10 7041 GX 's-Heerenberg The Netherlands

Long foot

protection

T: +31 (0)314 667210 F: +31 (0)314 667194

E: info@specialmobility.eu W: www.specialmobility.eu

# BOARDING CADDY

Drive mode Steering over middle wheels

# BOARDING CADDY

#### **Global dimensions**

Width over wheels: 330 mm Width over armrests: 370 mm

Length footplate-rearwheels: 820 mm

Total height (in lowest position): 1080 mm Seat height (in lowest position, from ground): 530 mm Seat height (in highest position, from ground): 770 mm Height difference high-low: 240 mm