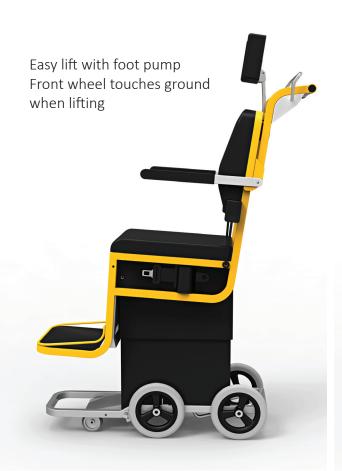

### **BOARDING CADDY**





#### **Special Mobility**

Handelsweg 10 7041 GX 's-Heerenberg The Netherlands

Long foot

protection

T: +31 (0)314 667210 F: +31 (0)314 667194

E: info@specialmobility.eu W: www.specialmobility.eu

# BOARDING CADDY



Drive mode Steering over middle wheels







# BOARDING CADDY



#### **Global dimensions**

Width over wheels: 330 mm Width over armrests: 370 mm

Length footplate-rearwheels: 820 mm

Total height (in lowest position): 1080 mm Seat height (in lowest position, from ground): 530 mm Seat height (in highest position, from ground): 770 mm Height difference high-low: 240 mm