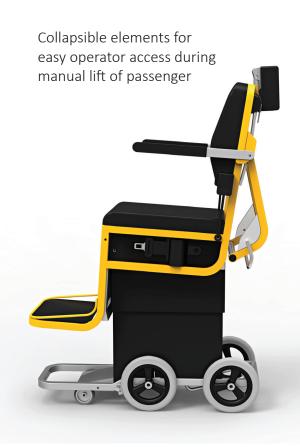

### **BOARDING CADDY**





#### **Special Mobility**

Handelsweg 10 7041 GX 's-Heerenberg The Netherlands

Long foot

protection

T: +31 (0)314 667210 F: +31 (0)314 667194

E: info@specialmobility.eu W: www.specialmobility.eu

# BOARDING CADDY



Drive mode Steering over middle wheels







# BOARDING CADDY



#### **Global dimensions**

Width over wheels: 330 mm Width over armrests: 370 mm

Length footplate-rearwheels: 820 mm

Total height (in lowest position): 1080 mm Seat height (in lowest position, from ground): 530 mm Seat height (in highest position, from ground): 770 mm Height difference high-low: 240 mm