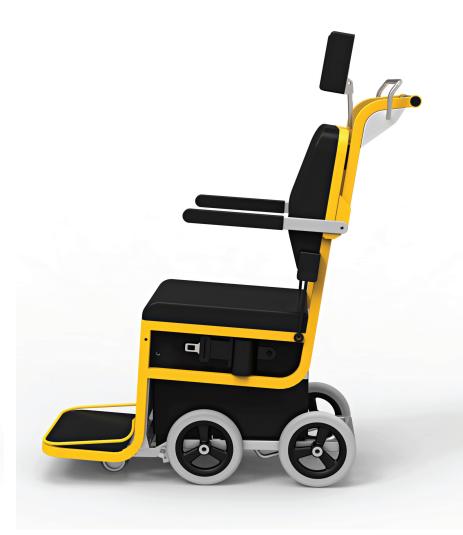

### **BOARDING CADDY**

#### **Special Mobility**

Handelsweg 10 7041 GX 's-Heerenberg The Netherlands

Long foot

protection

T: +31 (0)314 667210 F: +31 (0)314 667194

E: info@specialmobility.eu W: www.specialmobility.eu

# BOARDING CADDY

Drive mode Steering over middle wheels

# BOARDING CADDY

#### **Global dimensions**

Width over wheels: 330 mm Width over armrests: 370 mm

Length footplate-rearwheels: 820 mm

Total height (in lowest position): 1080 mm Seat height (in lowest position, from ground): 530 mm Seat height (in highest position, from ground): 770 mm Height difference high-low: 240 mm