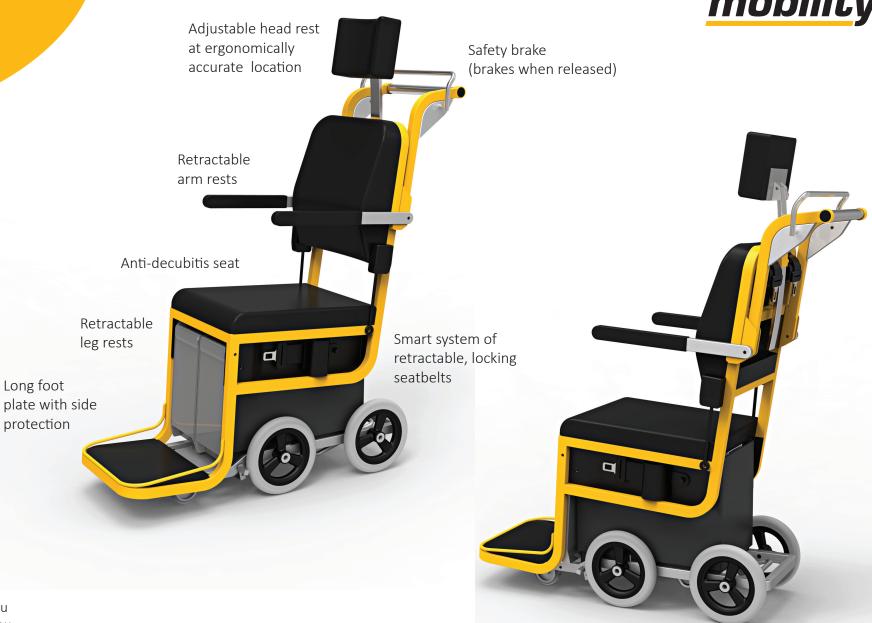

### **BOARDING CADDY**

#### **Special Mobility**

Handelsweg 10 7041 GX 's-Heerenberg The Netherlands

Long foot

protection

T: +31 (0)314 667210 F: +31 (0)314 667194

E: info@specialmobility.eu W: www.specialmobility.eu