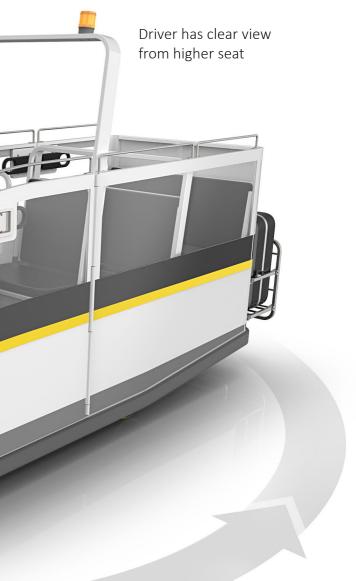

### Safe transport

High enclosure ensures that all passengers stay protected within the vehicle boundaries

## Highly manoeuvrable with very short turning radius