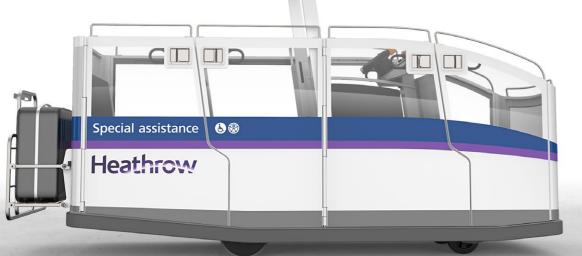

Choose custom colour schemes and graphics to match your airport branding

Optional Lithium Battery Package for increased range, longer battery life and charging at any time.