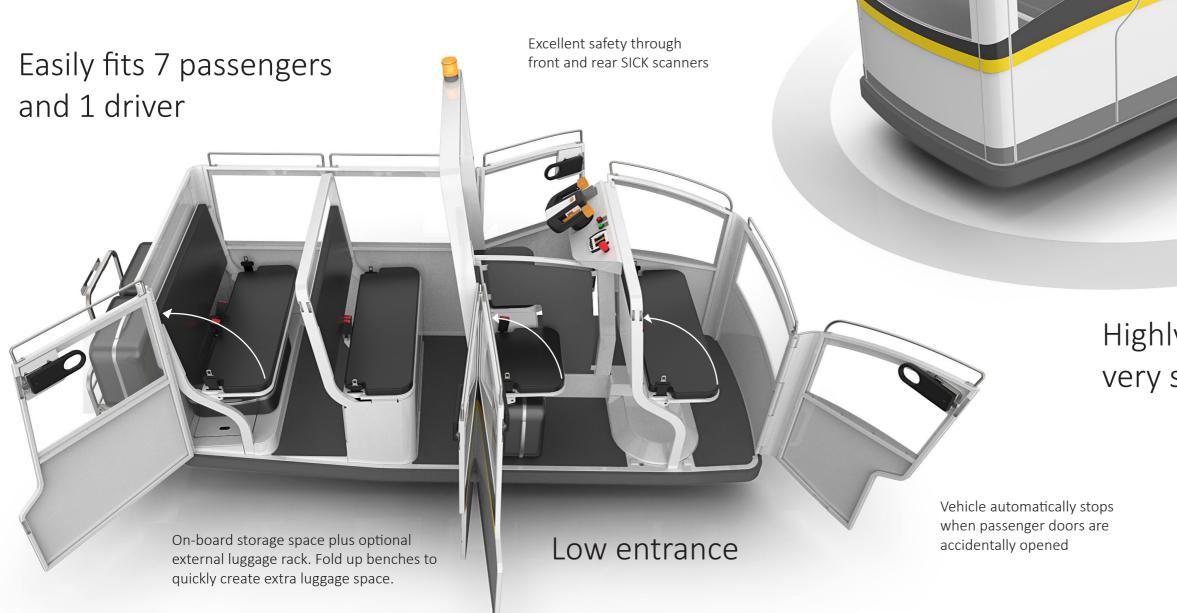

### Safe transport

High enclosure ensures that all passengers stay protected within the vehicle boundaries

## Highly manoeuvrable with very short turning radius