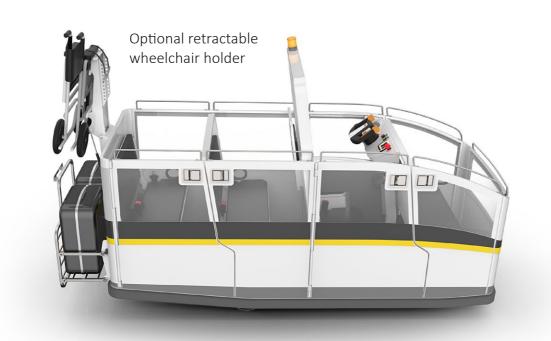

### Safe transport

High enclosure ensures that all passengers stay protected within the vehicle boundaries